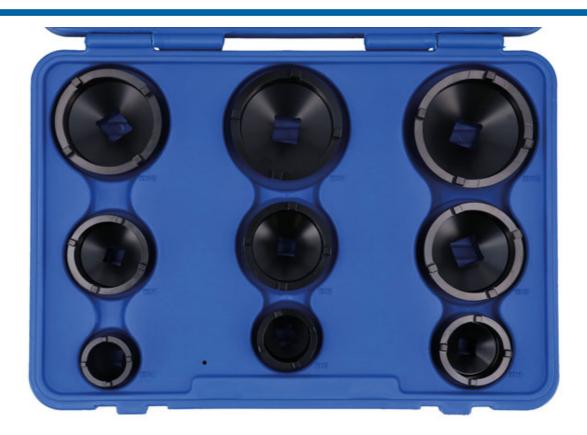

## **External KM Lock Nut Socket Set - 9pc**

A 9-piece set of KM sockets with 4 external (in-line) teeth for use where the castellated lock nut (groove nut) can only be accessed from in front and not from the sides. KM groove nuts are often used as lock nuts on shafts or in housings to hold bearings in place. All supplied in a blow mould case for convenient storage, ideal for workshop and automotive use.

## **Additional Information**

- Designed to work with KM locking nuts manufactured to DIN 981 standard.
- Sizes: 1/2"D x KM04, KM05, KM06, KM07, KM08. Length: 60mm.
- Sizes: 3/4"D x KM09, KM10, KM11, KM12. Length: 68mm.
- Manufactured from chrome molybdenum (SCM440) with a black phosphate finish.
- For internal KM sockets, please see Laser Part No. 8913. NOTE: Do not use with impact tools.